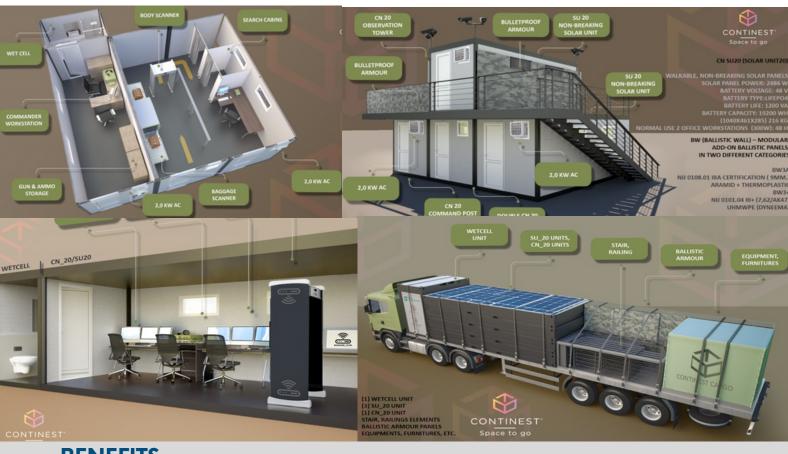

# **CN DEPLOYABLE CHECKPOINT**

**DEPLOYABLE MULTIFUNCTIONAL & MODULAR** SOLUTION

### **BENEFITS**

- Can be easily deployed and setted up in any climate and risk environment.
- The system can generate its own power need and provide the suitable protection level to different threat levels.
- The fit out can be medical, civilian or any other function.
- The units can be delivered fully equipped with surveillance systems on the checkpoint as well with perimeter protection systems.